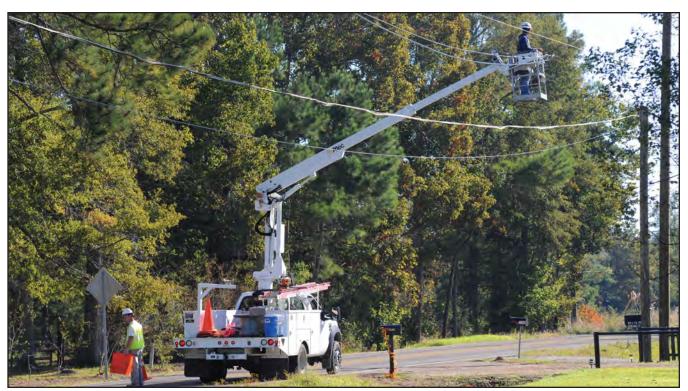

## Altec AT235P Aerial Cable Placer

Stable During Mobile Use

Excellent Side Reach For Pole Setbacks

- 40 ft (12.2 m) Working Height
- 26.5 ft (8.1 m) Side Reach
- 400 lb (181 kg) Side Load Capacity
- Rated For Mobile Use
- Platform Capacity To 350 lb (159 kg)
- Optional Single Handle Proportional Control

Pulling Eye Mount Can Be Attached To Either Side Of Platform

Platform Access From Ground