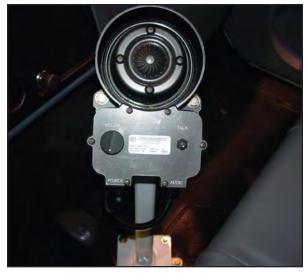

\*Based on a 40 in (1016 mm) Chassis Frame Height

Cab Mounted Communication System